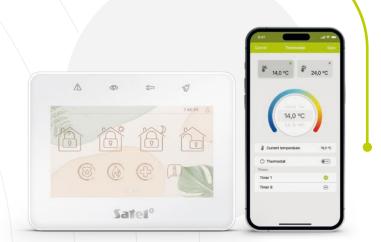

And thanks to the PERFECTA CONTROL app, your smartphone can become the control centre of your alarm system.

You can carry it with you at all times – no matter where you are.

Wired and wireless keypads with large, convenient buttons streamline daily system operation. In order to satisfy more demanding users, our offer of keypads includes also touch- and swipe-responsive models. Additionally, they support the use of macro commands to simplify the activation of alarm system and building automation functions.

#### Mobile access

The PERFECTA CONTROL application not only enables remote management of the alarm system functions. It also allows you to view at any time the current events recorded by the PERFECTA control panel and thus even more effectively watch over what is most important to you – the security and comfort of your loved ones.

- You left the house in a hurry and are not sure whether you armed the alarm? Wherever you are, you can check it and arm the system, if necessary.
- Spending your vacation abroad? The application will inform you, the security agency and other people you indicated to the installer when configuring the settings about any intrusion attempt.
- Your returns home in winter and summer can be more pleasant if the room temperature in your home is optimal. All you need to do is turn on the heating or air conditioning remotely before coming back from work or vacation.