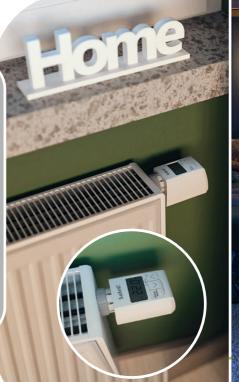

#### Home automation

Now your alarm system can do even more!
The PERFECTA system makes your home a place not only secure, but also more comfortable. Additional control panel functions, associated with the home automation, allow you to easily control the lighting, heating, air conditioning, etc. Optimal management of installations at home also means energy efficiency and eco-friendliness.

- You left the house in a hurry and are not sure whether you armed the alarm? Wherever you are, you can check it and arm the system, if necessary.
- Spending your vacation abroad? The application will inform you, the security agency and other people you indicated to the installer when configuring the settings about any intrusion attempt.
- Your returns home in winter and summer can be more pleasant if the room temperature in your home is optimal. All you need to do is turn on the heating or air conditioning remotely before coming back from work or vacation.