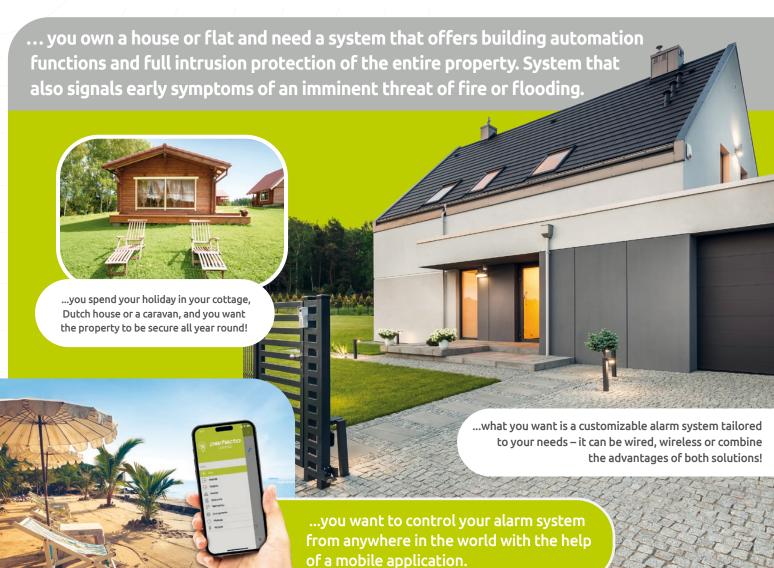

#### Convenience all along

The PERFECTA system can be easily tailored to your needs.

Customizability of the available functions opens up many possibilities for you.

- Building or planning to renovate a house? Choose the **traditional** wired system.
- Want to limit the quantity of cables or maybe you've decided to install the system after renovation? The wireless system will work best for you.
- You can also create a hybrid system. which combines the advantages of both solutions.

### This solution is for you if ...