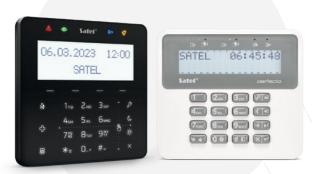

## Modernity Controlling the system with a touch-screen

Controlling the system with a touch-screen keypad is very similar to operating a smartphone, and owing to the macro commands, a number of functions can be activated by touching a single icon. The configurable interface and elegant design of the device make it fit perfectly into any interior.

And thanks to the PERFECTA CONTROL app, your smartphone can become the control centre of your alarm system.

You can carry it with you at all times – no matter where you are.

Wired and wireless keypads with large, convenient buttons streamline daily system operation. In order to satisfy more demanding users, our offer of keypads includes also touch- and swipe-responsive models. Additionally, they support the use of macro commands to simplify the activation of alarm system and building automation functions.