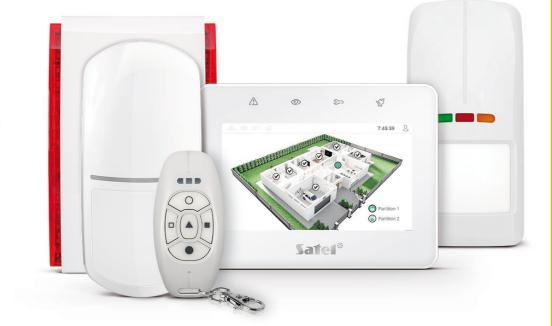

## Protecting your home from foundations to the rooftop

How to get it? Use the full spectrum of devices that detect danger inside (spatial indoor protection detectors) and outside your house (outdoor curtain detectors and active infrared barriers) as well as around it (magnetic, glass break, vibration detectors for perimeter protection). Add extra protection by installing detectors of early symptoms of fire, flooding and gas leakage. It is worth to use devices with different principle of operation, whose combined functions will contribute to creating a home secure in every respect.

#### Security partition

Want to make it even easier to adapt system operation to your needs? Divide the detection area into two or even four separate partitions. In each, you can independently set one of three arming modes: day, night, or full.