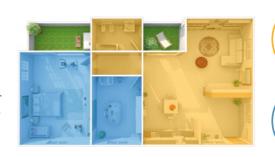

## Protecting your home from foundations to the rooftop

How to get it? Use the full spectrum of devices that detect danger inside (spatial indoor protection detectors) and outside your house (outdoor curtain detectors and active infrared barriers) as well as around it (magnetic, glass break, vibration detectors for perimeter protection). Add extra protection by installing detectors of early symptoms of fire, flooding and gas leakage. It is worth to use devices with different principle of operation, whose combined functions will contribute to creating a home secure in every respect.

#### A secure apartment in the urban jungle

Life in the city is fast and full of challenges. In the everyday rush, however, do not forget about what is most important – ensuring safety and security for yourself and your loved ones. Living in an apartment block, a tenement house, a skyscraper? Thinking about proper security, start with perimeter protection. On the entrance door, balcony and window, install glass break, magnetic and vibration detectors that will trigger an alarm when an intruder tries to violate your privacy. Enhance your system with indoor detectors and devices helpful in detecting early symptoms of such hazards as fire, flooding or gas leakage.