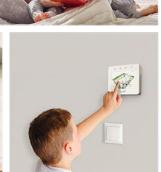

## Modernity Controlling the system with a touch-screen

Controlling the system with a touch-screen keypad is very similar to operating a smartphone, and owing to the macro commands, a number of functions can be activated by touching a single icon. The configurable interface and elegant design of the device make it fit perfectly into any interior.

And thanks to the PERFECTA CONTROL app, your smartphone can become the control centre of your alarm system.

You can carry it with you at all times – no matter where you are.

Wired and wireless keypads with large, convenient buttons streamline daily system operation. In order to satisfy more demanding users, our offer of keypads includes also touch- and swipe-responsive models. Additionally, they support the use of macro commands to simplify the activation of alarm system and building automation functions.