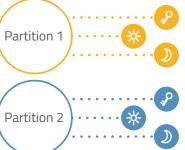

#### Security partition

Want to make it even easier to adapt system operation to your needs? Divide the detection area into two or even four separate partitions. In each, you can independently set one of three arming modes: day, night, or full.