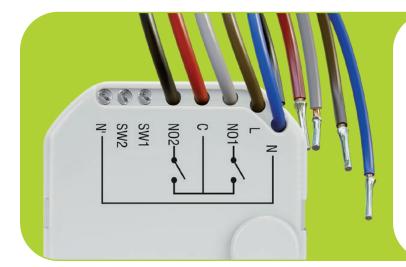

#### Data

4-64 outputs

integrated LTE module

2x SIM slot

integrated voice module

& 63 users

4 partitions

up to 600 m BUS

sheet

up to 4 keypads

1 radio controller support

support for remote control keyfobs

up to 8 proximity card readers

up to 7 zone expanders

up to 7 output expanders

**SIMPLICITY** 