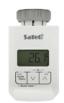

#### **Heating management**

ART-200 Wireless radiator thermostat

It controls radiators valves automatically. When the opening of a window is detected, the radiators will turn off.