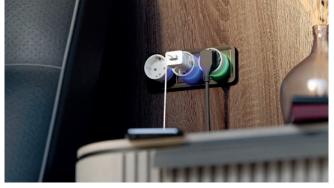

#### Power output control

ASW-200 Smart plug

It toggles on/off each household appliance and indicates its energy consumption level.

#### Relays for roller shutters

ASW-210 Wireless in-wall controller

It can lower the shutters, when the alarm system is on and rise them, when system is disarmed.