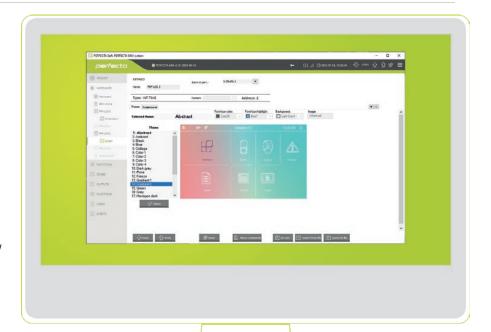

#### Fast and easy configuration

Intuitive PERFECTA Soft software.

### **Huge number of functions**

Fluidity, responsiveness, and total customization.

Choose the screens, icons, and scenarios that best suit the user, and easily manage various functions such as temperature, status of various system components, and instantaneous energy consumption of controlled devices.