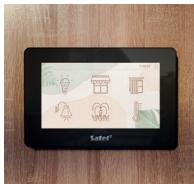

### **Huge number of functions**

Fluidity, responsiveness, and total customization.

Choose the screens, icons, and scenarios that best suit the user, and easily manage various functions such as temperature, status of various system components, and instantaneous energy consumption of controlled devices.

Add your logo and stay connected to your client.

**INT-TSH2** 

#### Keypads

**INT-TSH2** 7" glass touch screen

**INT-TSG2** 

4,3" glass touch screen

**INT-KSG2R** 

touch keys and swipe control

PRF-LCD

abax≥ PRF-LCD-A2