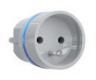

#### Power output control

ASW-200 Smart plug

It toggles on/off each household appliance and indicates its energy consumption level.