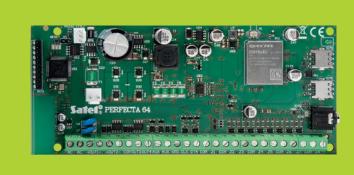

# **PERFECTA 64 M**

PERFECT both in name and in use

#### Data

4-64 outputs

integrated LTE module

2x SIM slot

integrated voice module

& 63 users

4 partitions

up to 600 m BUS

sheet

up to 4 keypads

1 radio controller support

support for remote control keyfobs

up to 8 proximity card readers

up to 7 zone expanders

up to 7 output expanders

**SIMPLICITY** 