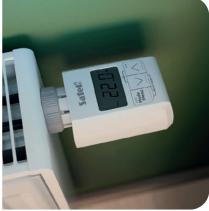

#### **Heating management**

ART-200 Wireless radiator thermostat

It controls radiators valves automatically. When the opening of a window is detected, the radiators will turn off.