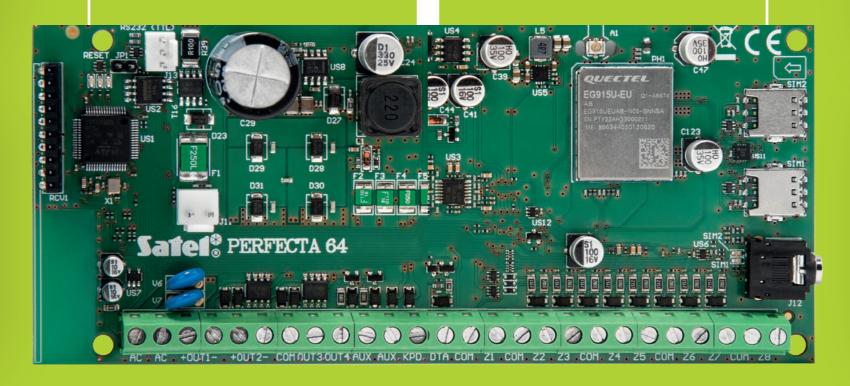

# **PERFECTA 64 M**

PERFECT both in name and in use

#### Data

4-64 outputs

integrated LTE module

2x SIM slot

integrated voice module

& 63 users

4 partitions

up to 600 m BUS

sheet

up to 4 keypads

1 radio controller support

support for remote control keyfobs

up to 8 proximity card readers

up to 7 zone expanders

up to 7 output expanders

**SIMPLICITY** 