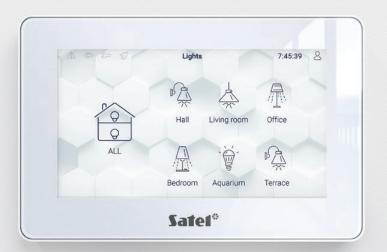

# Easy local management for everyone

There are many ways to manage the system easily, quickly, and intuitively. There is a choice of keypads with touch screens, with touch keys or classic ones, as well as proximity card readers.

### **Huge number of functions**

Fluidity, responsiveness, and total customization.

Choose the screens, icons, and scenarios that best suit the user, and easily manage various functions such as temperature, status of various system components, and instantaneous energy consumption of controlled devices.