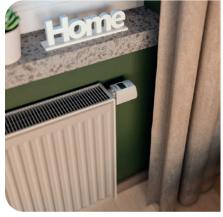

#### **Heating management**

ART-200 Wireless radiator thermostat

It controls radiators valves automatically. When the opening of a window is detected, the radiators will turn off.