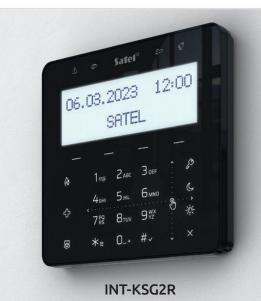

#### Keypads

**INT-TSH2** 7" glass touch screen

**INT-TSG2** 

4,3" glass touch screen

**INT-KSG2R** 

touch keys and swipe control

PRF-LCD

abax≥ PRF-LCD-A2