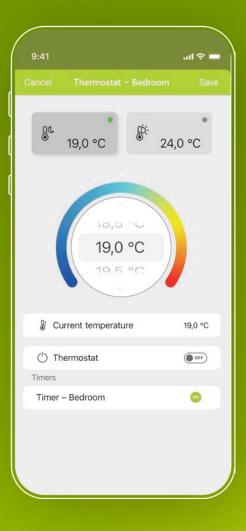

### **Huge number of functions**

Fluidity, responsiveness, and total customization.

Choose the screens, icons, and scenarios that best suit the user, and easily manage various functions such as temperature, status of various system components, and instantaneous energy consumption of controlled devices.

### The must-have app

You can manage the system and receive all information via push notification anywhere, anytime.

Just download the PERFECTA CONTROL app for FREE

User-friendly system management

Thermostat management