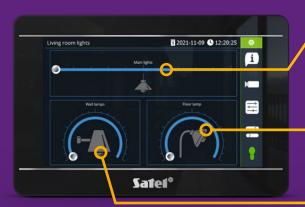

# Types of widgets

INT-TSI widgets can be assigned various tasks:

command components of your intruder alarm or building automation system

indicate status or display parameters of connected devices or other system components

command and display status at the same time