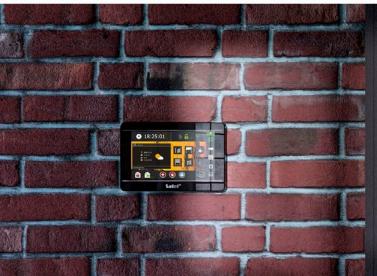

#### Captivating design paired with broad personalization settings

With its plain, but modern form, and two colour versions, INT-TSI can fit perfectly into any interior, regardless of its design style. To complement this, INT-TSI features extensive personalization settings, allowing you to make your keypad unique. Pick a wallpaper, icon set, or a theme, and make it one-of-a-kind.