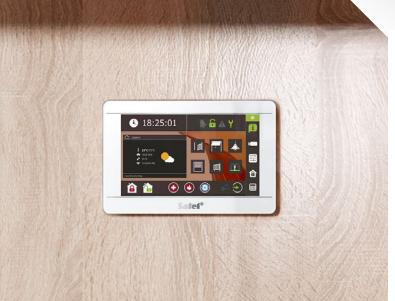

#### Captivating design paired with broad personalization settings

With its plain, but modern form, and two colour versions, INT-TSI can fit perfectly into any interior, regardless of its design style. To complement this, INT-TSI features extensive personalization settings, allowing you to make your keypad unique. Pick a wallpaper, icon set, or a theme, and make it one-of-a-kind.

#### Easy to use

Just take a quick look at your INT-TSI to know what's going on. The keypad utilizes various icon and text widgets to display current system status, and other useful information. Its 7-inch display with touch screen guarantees the same comfort of use you know from using your smartphone or tablet.