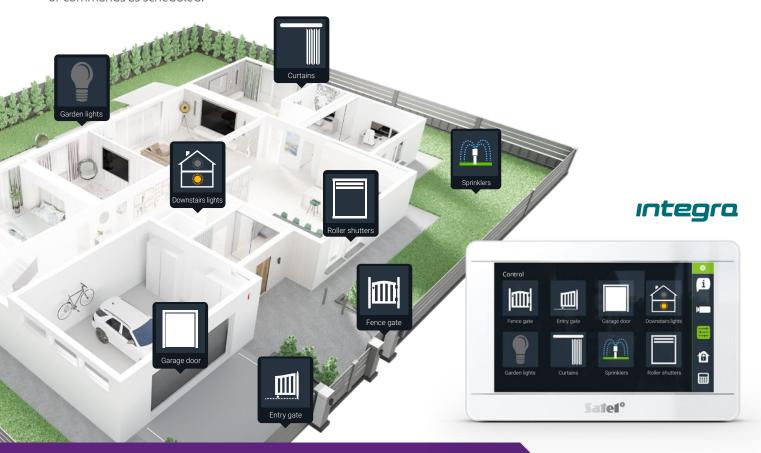

# Easy control of building automation

With INT-TSI, you can give basic commands to your building automation system, created with an INTEGRA or INTEGRA Plus control panel. When properly configured, the control panels can automatically perform single or entire sequences of commands as scheduled.

# Make your smart home smarter

Looking for more advanced automation options? Integrate your INTEGRA control panel with the KNX devices. KNX is the world's most advanced and leading standard for building automation devices. With these, you can gain more elaborate control over your entire system, including smooth dimmer and temperature control. INT-TSI can easily control all these advanced functions.