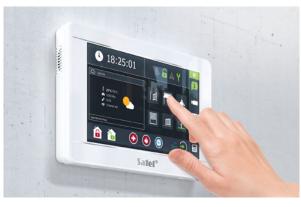

#### Easy to use

Just take a quick look at your INT-TSI to know what's going on. The keypad utilizes various icon and text widgets to display current system status, and other useful information. Its 7-inch display with touch screen guarantees the same comfort of use you know from using your smartphone or tablet.

#### Numpad

Whenever you need to type in your system password, a numpad pops up on the INT-TSI screen. The numpad changes its display location every time it appears to make it impossible for intruders to guess your system password by tracking your fingerprints.