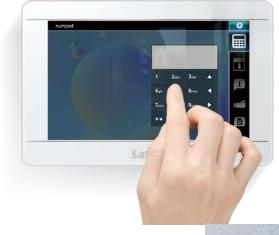

#### Numpad

Whenever you need to type in your system password, a numpad pops up on the INT-TSI screen. The numpad changes its display location every time it appears to make it impossible for intruders to guess your system password by tracking your fingerprints.