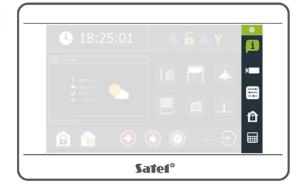

#### Easy to use

Just take a quick look at your INT-TSI to know what's going on. The keypad utilizes various icon and text widgets to display current system status, and other useful information. Its 7-inch display with touch screen guarantees the same comfort of use you know from using your smartphone or tablet.

# Types of widgets

INT-TSI widgets can be assigned various tasks:

command components of your intruder alarm or building automation system

indicate status or display parameters of connected devices or other system components

### Group widgets however you like

Every widget can be placed on different menu screens, making it even easier to command your INTEGRA system. All INT-TSI widgets can be grouped by their functions, helping you to quickly find the one you're looking for. Use the Tab Bar to swiftly navigate between different menu screens.

#### Help in danger

Widgets on the INT-TSI main screen can be customized to give users swift access to the arming commands, additional settings, or to quickly call for help.