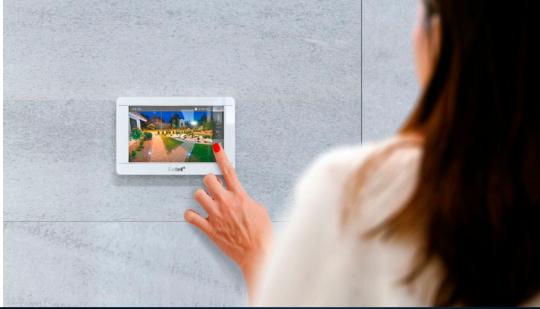

#### Easy to use

Just take a quick look at your INT-TSI to know what's going on. The keypad utilizes various icon and text widgets to display current system status, and other useful information. Its 7-inch display with touch screen guarantees the same comfort of use you know from using your smartphone or tablet.

#### Camera feed

INT-TSI can display camera feed from connected video devices. Use this to check what's going on at your gate, or in your garden.