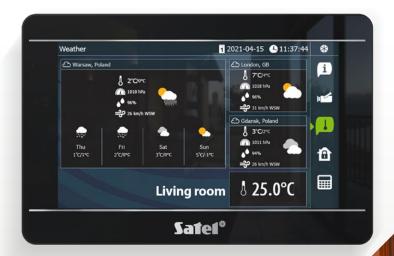

#### **Additional widgets**

INT-TSI also features additional widgets that can display current time, date, or temperature. Next to these, you can place a dedicated openweathermap.org widget.