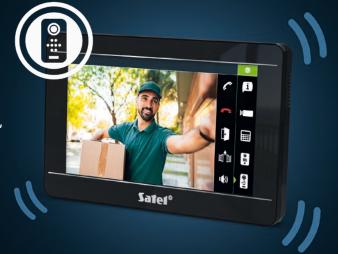

# "Intercom" widget

The keypad, working with door stations supporting the SIP protocol, offers video intercom functionality.

When someone rings the door or gate using the door station, the camera image will be displayed on the INT-TSI keypad.

You can start a conversation, reject a call or let a guest in.