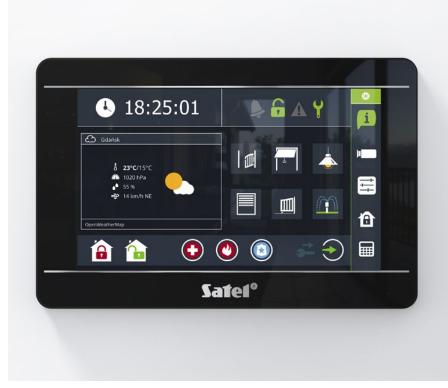

#### Easy to use

Just take a quick look at your INT-TSI to know what's going on. The keypad utilizes various icon and text widgets to display current system status, and other useful information. Its 7-inch display with touch screen guarantees the same comfort of use you know from using your smartphone or tablet.

# Types of widgets

INT-TSI widgets can be assigned various tasks:

command components of your intruder alarm or building automation system

indicate status or display parameters of connected devices or other system components

### Group widgets however you like

Every widget can be placed on different menu screens, making it even easier to command your INTEGRA system. All INT-TSI widgets can be grouped by their functions, helping you to quickly find the one you're looking for. Use the Tab Bar to swiftly navigate between different menu screens.

#### **Additional widgets**

INT-TSI also features additional widgets that can display current time, date, or temperature. Next to these, you can place a dedicated openweathermap.org widget.

#### Help in danger

Widgets on the INT-TSI main screen can be customized to give users swift access to the arming commands, additional settings, or to quickly call for help.