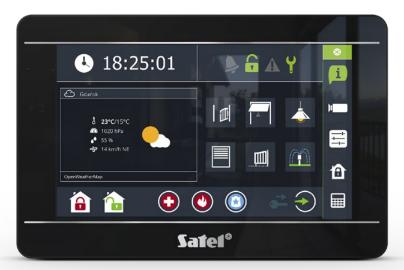

#### Easy to use

Just take a quick look at your INT-TSI to know what's going on. The keypad utilizes various icon and text widgets to display current system status, and other useful information. Its 7-inch display with touch screen guarantees the same comfort of use you know from using your smartphone or tablet.

# Types of widgets

INT-TSI widgets can be assigned various tasks:

command components of your intruder alarm or building automation system

indicate status or display parameters of connected devices or other system components

### Group widgets however you like

Every widget can be placed on different menu screens, making it even easier to command your INTEGRA system. All INT-TSI widgets can be grouped by their functions, helping you to quickly find the one you're looking for. Use the Tab Bar to swiftly navigate between different menu screens.

#### **Additional widgets**

INT-TSI also features additional widgets that can display current time, date, or temperature. Next to these, you can place a dedicated openweathermap.org widget.

#### Help in danger

Widgets on the INT-TSI main screen can be customized to give users swift access to the arming commands, additional settings, or to quickly call for help.