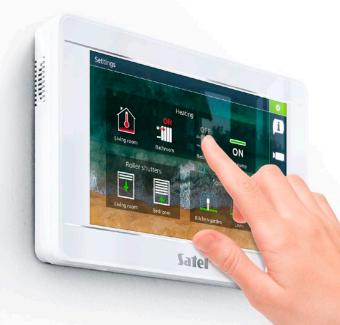

# Easy control of building automation

With INT-TSI, you can give basic commands to your building automation system, created with an INTEGRA or INTEGRA Plus control panel. When properly configured, the control panels can automatically perform single or entire sequences of commands as scheduled.

# Make your smart home smarter

Looking for more advanced automation options? Integrate your INTEGRA control panel with the KNX devices. KNX is the world's most advanced and leading standard for building automation devices. With these, you can gain more elaborate control over your entire system, including smooth dimmer and temperature control. INT-TSI can easily control all these advanced functions.