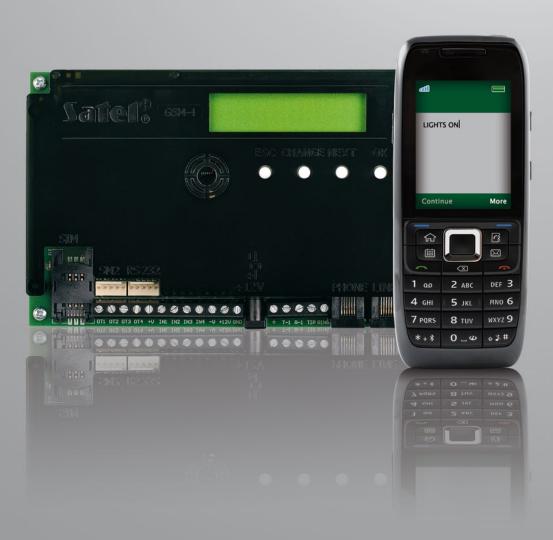

GSM-4 telephone line backup with analog telephone line simulation, equipped with voice and SMS messaging as well as remote control features.

## GSM/GPRS telephone line backup module

- simulation of analog telephone line over GSM network
- primary network selection: GSM/PSTN
- automatic switching to secondary network in case of primary network failure
- 4 programmable inputs for triggering of messaging and/or GPRS reporting
- telephone line monitoring conversion to GPRS transmission, compatible with any panel
- 3 outputs with remote control via DTMF/SMS/CLIP
- PAGER (DTMF) messaging conversion to SMS
- support for CLIP test transmissions
- SMS reception for central monitoring station
- external modem functionality for INTEGRA panels
- RS-232 port for module programming and modem functionality