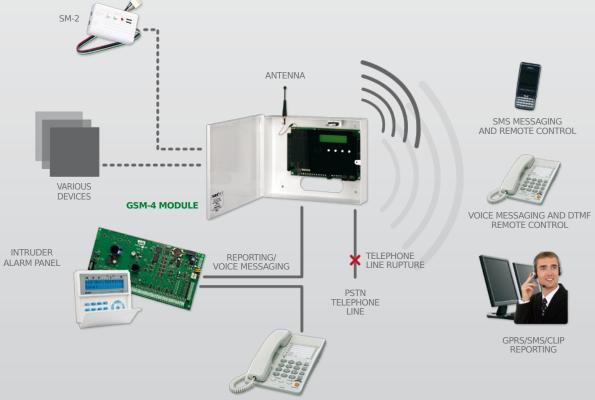

GSM-4 telephone line backup with analog telephone line simulation, equipped with voice and SMS messaging as well as remote control features.

## GSM/GPRS telephone line backup module

- simulation of analog telephone line over GSM network
- primary network selection: GSM/PSTN
- automatic switching to secondary network in case of primary network failure
- 4 programmable inputs for triggering of messaging and/or GPRS reporting
- telephone line monitoring conversion to GPRS transmission, compatible with any panel
- 3 outputs with remote control via DTMF/SMS/CLIP
- PAGER (DTMF) messaging conversion to SMS
- support for CLIP test transmissions
- SMS reception for central monitoring station
- external modem functionality for INTEGRA panels
- RS-232 port for module programming and modem functionality