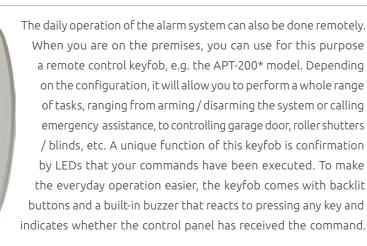

You can use up to **6 keypads** in one VERSA alarm system.

\* The APT-200 keyfob works as part of the ABAX 2 two-way wireless system, which offers a full range of wireless devices for the VERSA control panel.

### Remotely, easily, reliably

Gain access to the VERSA alarm system from whenever you are. Take of the enormity of possibilities offered to you by remote control using y device with the VERSA CONTROL application installed.

#### Your smart home

Satel<sup>®</sup>

With the VERSA system, everyday life in your home will be even more comfortable. It is because it allows you to easily perform basic tasks related to home automation. You can thus using one keypad, keyfob or mobile application not only arm/disarm the alarm system, but also turn on/off lighting, heating or air conditioning at any time. In the same way, you will take care of your plants by starting the garden sprinklers, as well as of your own convenience by controlling the garage door and entrance gate as well as roller blinds or shutters.