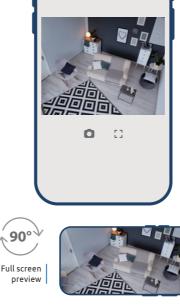

### Remotely, easily, reliably

Gain access to the VERSA alarm system from whenever you are. Take of the enormity of possibilities offered to you by remote control using y device with the VERSA CONTROL application installed.

Watch over the security of your home wherever you are. This will be made easier by PUSH notifications, which will immediately inform you about selected events registered by the control panel

Do you happen sometimes to leave the light on in the bathroom or hallway in the morning rush? Or maybe you are not sure if you have armed the alarm? Now you can check it remotely and, if necessary, arm the system or turn of unnecessary lighting, thus saving electricity and ensuring yourself precious peace of mind

Do you value your time and comfort? Thanks to the application you gain access to all information and have remote control capabilities always at your fingertips

My house VING ROOM ROOM 2 GARAGE

**Everything under control!** 

Are you away from home for long time? Or you had to leave urgently, and now your children are with a babysitter? Or maybe you are worried about a pet left at home for the weekend? You do not have to think about it anymore. Everything is under control thanks to VERSA CONTROL If you have IP cameras installed on your premises, in your house or apartment. the application will allow you to quickly view the images from these devices. All you need is a few taps on the screen of your mobile device to know that your loved ones are safe.

In addition, thanks to the audio verification function, you can connect to the control panel (VERSA Plus or VERSA IP), which will switch you to the speakerphone mode. Thus you will not only see your household members, but will be able to communicate with them.