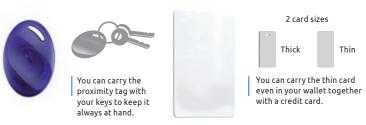

#### Easier access to the system

In various everyday situations, you may need solutions that will simplify as much as possible such operations as disarming the alarm system. An excellent solution is the possibility of access without having to enter the password, which is offered by the VERSA system. All you need to do is use a proximity tag or proximity card on a special partition control module (INT-CR) or a keypad (VERSA-LCDR-WH/VERSA-KWRL2) with built-in reader. You do not have to worry anymore that you or any of your family members may forget the password!