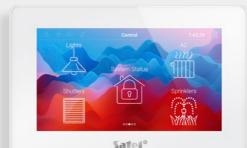

### Security and comfort within reach

Satel

The touch screen keypad is not only a modern alternative to traditional keypad models. Its intuitive interface allows you to use just a few taps to run commands for daily tasks. The device is therefore a great solution for people who value their time and convenience.

> The capacitive glass screen ensures the highest quality of daily operation.

Quick and easy arming /disarming the system, turning on/off lighting, heating, air conditioning, etc.

Facilitation of everyday system control thanks to the start screen, which can be freely configured.

#### Your smart home

Satel<sup>®</sup>

With the VERSA system, everyday life in your home will be even more comfortable. It is because it allows you to easily perform basic tasks related to home automation. You can thus using one keypad, keyfob or mobile application not only arm/disarm the alarm system, but also turn on/off lighting, heating or air conditioning at any time. In the same way, you will take care of your plants by starting the garden sprinklers, as well as of your own convenience by controlling the garage door and entrance gate as well as roller blinds or shutters.