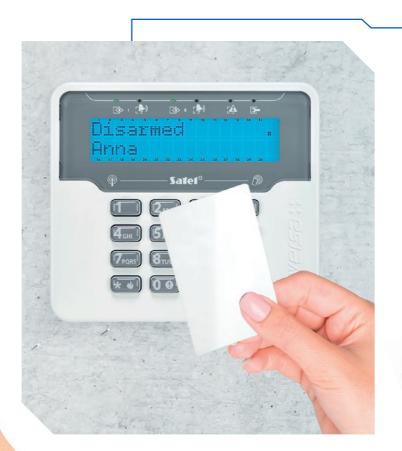

#### Easier access to the system

In various everyday situations, you may need solutions that will simplify as much as possible such operations as disarming the alarm system. An excellent solution is the possibility of access without having to enter the password, which is offered by the VERSA system. All you need to do is use a proximity tag or proximity card on a special partition control module (INT-CR) or a keypad (VERSA-LCDR-WH/VERSA-KWRL2) with built-in reader. You do not have to worry anymore that you or any of your family members may forget the password!

Satel

VERSA-LED-GR

In addition, the VERSA-LCDR-WH and VERSA-KWRL2 models are

VERSA-LCD-BL

equipped with a proximity tag / proximity card reader, and thus provide even faster access to the system for the household members, without having to remember passwords.