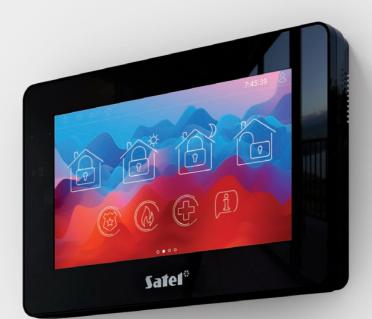

### Security and comfort within reach

Satel

The touch screen keypad is not only a modern alternative to traditional keypad models. Its intuitive interface allows you to use just a few taps to run commands for daily tasks. The device is therefore a great solution for people who value their time and convenience.

> The capacitive glass screen ensures the highest quality of daily operation.

Quick and easy arming /disarming the system, turning on/off lighting, heating, air conditioning, etc.

Facilitation of everyday system control thanks to the start screen, which can be freely configured.

The modern appearance of the device, slim enclosure and, in the case of the INT-TSG2 model, also small dimensions (screen size 4.3"), are factors that make the keypad optically almost blend into the wall on which it is mounted. Hence, integrating the device with any interior, regardless of its arrangement, is by no means a problem. What's more, the keypad can be a remarkable interior decoration – not only because of its modern design, which will surely arouse the interest of your guests. When it is not used, it can act as a digital frame. All you have to do is load a few favorite photos that will be displayed as a slide show on the screen of your device.