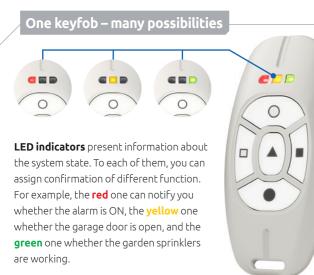

You can use up to **6 keypads** in one VERSA alarm system.

\* The APT-200 keyfob works as part of the ABAX 2 two-way wireless system, which offers a full range of wireless devices for the VERSA control panel.

#### Your smart home

Satel<sup>®</sup>

With the VERSA system, everyday life in your home will be even more comfortable. It is because it allows you to easily perform basic tasks related to home automation. You can thus using one keypad, keyfob or mobile application not only arm/disarm the alarm system, but also turn on/off lighting, heating or air conditioning at any time. In the same way, you will take care of your plants by starting the garden sprinklers, as well as of your own convenience by controlling the garage door and entrance gate as well as roller blinds or shutters.