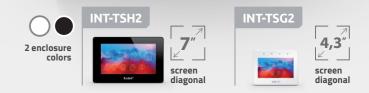

The modern appearance of the device, slim enclosure and, in the case of the INT-TSG2 model, also small dimensions (screen size 4.3"), are factors that make the keypad optically almost blend into the wall on which it is mounted. Hence, integrating the device with any interior, regardless of its arrangement, is by no means a problem. What's more, the keypad can be a remarkable interior decoration – not only because of its modern design, which will surely arouse the interest of your guests. When it is not used, it can act as a digital frame. All you have to do is load a few favorite photos that will be displayed as a slide show on the screen of your device.

### Control your system the way you want!

From the wide range of possibilities to control the VERSA alarm system, choose the one that will be most convenient for you and your loved ones. For local operation of the system, use a keypad. In our product offering you will find various models of these devices: wired or wireless, with classic keys or with touch screen and graphical interface, with LCD display or, in economic version, with LED indicators. The latter not only allows you to easily control the alarm system functions, but also the tasks related to home automation (including lighting, heating or air conditioning).