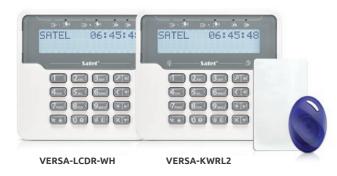

### Control your system the way you want!

From the wide range of possibilities to control the VERSA alarm system, choose the one that will be most convenient for you and your loved ones. For local operation of the system, use a keypad. In our product offering you will find various models of these devices: wired or wireless, with classic keys or with touch screen and graphical interface, with LCD display or, in economic version, with LED indicators. The latter not only allows you to easily control the alarm system functions, but also the tasks related to home automation (including lighting, heating or air conditioning).

Satel

VERSA-LED-GR

In addition, the VERSA-LCDR-WH and VERSA-KWRL2 models are

VERSA-LCD-BL

equipped with a proximity tag / proximity card reader, and thus provide even faster access to the system for the household members, without having to remember passwords.

You can use up to **6 keypads** in one VERSA alarm system.

\* The APT-200 keyfob works as part of the ABAX 2 two-way wireless system, which offers a full range of wireless devices for the VERSA control panel.