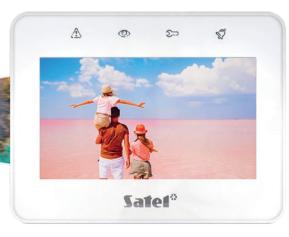

## Photo frame

Decide what the keypad should display when idle: a modern digital clock or perhaps a slide show composed of your favourite photos.