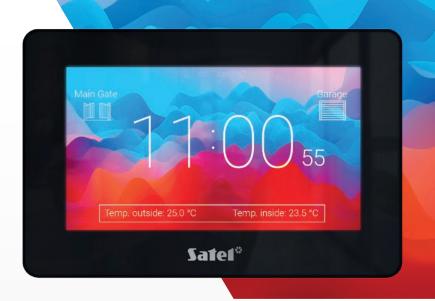

# **Easy navigation**

Introducing the device that installers can perfectly adapt to your needs. Multiscreen and multilevel interface allows to build a perfect user-friendly menu, making everyday navigation very convenient. Together with your installer customize the icons and their placement on 24 available screens. You can group icons on each screen by their functions, room they relate to, and more.

# **Technology**

The new generation processor used in the INT-TSH2 keypad is over 2 times<sup>1</sup>, and in INT-TSG2 even 4 times<sup>2</sup> faster than the processor used in previous models. All components have been selected and optimised to ensure efficient operation of even complex systems, including both facility security and building automation functions.