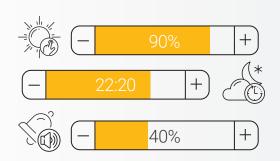

The keypads are available in two different colours (modern white and classic black), helping to ideally match them to your room interior.

The screen brightness can be adjusted to match user preference or the day period. You can also set the volume of individual system sounds.