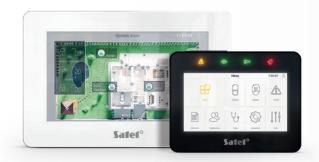

## Your choice

The same quality in two different sizes. INT-TSH2 is the bigger 7" touchscreen keypad. INT-TSG2 is the smaller 4"3 touchscreen device. You decide which one suits your needs better.

|                                   | INT-TSH2                          | INT-TSG2                               |
|-----------------------------------|-----------------------------------|----------------------------------------|
| Display size                      | 7"                                | 4,3"                                   |
| Display resolution                | 1024 x 600                        | 480 x 272                              |
| System status notification method | Icons displayed<br>on the taskbar | Backlit icons located on the enclosure |
| Audio playback                    | Speaker                           | Buzzer                                 |