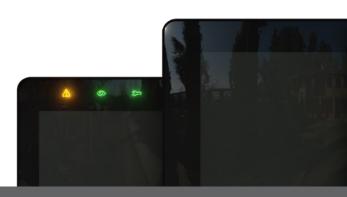

## Your choice

The same quality in two different sizes. INT-TSH2 is the bigger 7" touchscreen keypad. INT-TSG2 is the smaller 4"3 touchscreen device. You decide which one suits your needs better.

|                                   | INT-TSH2                          | INT-TSG2                               |
|-----------------------------------|-----------------------------------|----------------------------------------|
| Display size                      | 7"                                | 4,3"                                   |
| Display resolution                | 1024 x 600                        | 480 x 272                              |
| System status notification method | Icons displayed<br>on the taskbar | Backlit icons located on the enclosure |
| Audio playback                    | Speaker                           | Buzzer                                 |