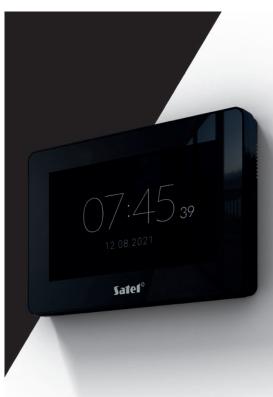

The keypads are available in two different colours (modern white and classic black), helping to ideally match them to your room interior.

The screen brightness can be adjusted to match user preference or the day period. You can also set the volume of individual system sounds.

## Photo frame

Decide what the keypad should display when idle: a modern digital clock or perhaps a slide show composed of your favourite photos.