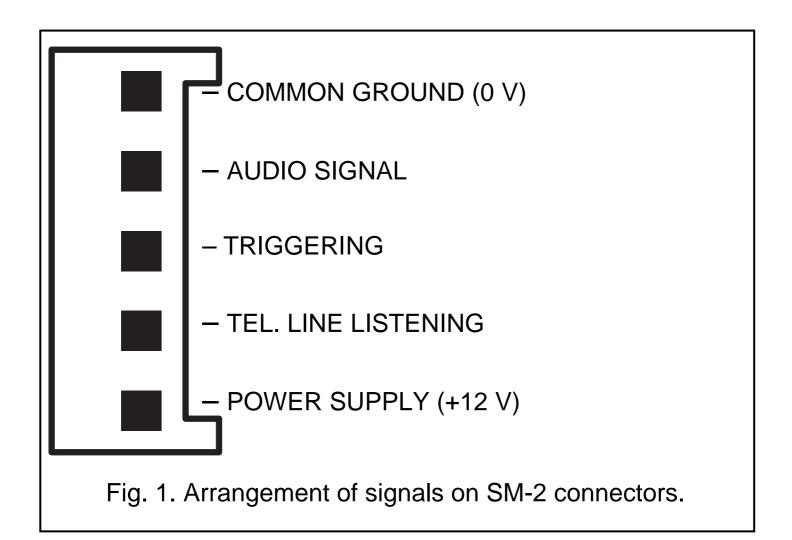

## 1. DESCRIPTION

SM-2 is equipped with two jack sockets: one socket (LINE OUT) for telephone line listening, and second socket (REPORT OUT) for recorded message listening. LED indicates recording mode. PLAY button triggers playing back of voice message. REC button enables voice message recording. The microphone used for messages recording is located inside housing.