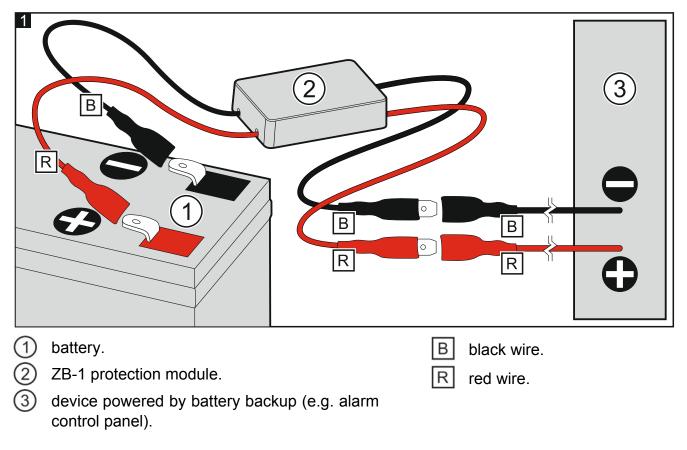

All power supplies from SATEL are protected against deep discharge (except for the CA-4V1 alarm control panel's power supply).

Figure 1 shows how to connect the ZB-1 module to the battery circuit.