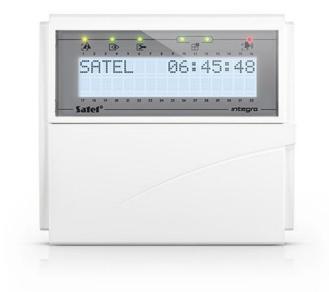

## LCD KEYPAD

LCD keypads are designed for daily operation of **INTEGRA** systems. With the display that shows text messages, even advanced functions of the alarm control unit are simple and convenient to use.

The keypad is available in three versions, differing in the colour of the keypad and display backlight: white (INT–KLCD–W), blue (INT–KLCD–BL), and green (INT–KLCD–GR).

- keypad and display backlight in blue
- LEDs indicating system status
- PANIC, FIRE, and AUX alarms triggered by holding down keys
- buzzer for acoustic signaling
- 2 zones
- indication of communication loss with the control panel
- RS-232 port for use with the **GUARDX** software