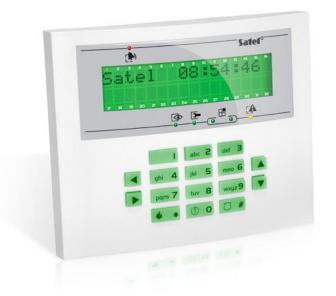

## **INT-KLCDL-GR**

## LCD KEYPAD FOR INTEGRA CONTROL PANELS

LCD keypads are designed for daily operation of <u>INTEGRA</u> systems. With the display that shows text messages, even advanced functions of the alarm control unit are simple and convenient to use.

- keypad and display backlight in green
- LEDs indicating system status
- PANIC, FIRE, and AUX alarms triggered by holding down keys
- buzzer for acoustic signaling
- 2 zones
- indication of communication loss with the control panel
- RS-232 port for use with the GUARDX software

The keypad is also available with blue backlight for the keypad and display (INT–KLCDL–BL).