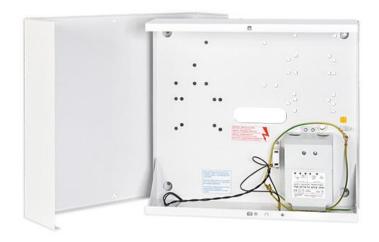

## **ENCLOSURE**

OMI–2 is a robust, surface–mounted metal enclosure, which is designed for installation of SATEL's control panels, modules and expanders. It comes with an integrated AC/AC transformer, having 40 VA rating and 18 V AC, 50 Hz output voltage. It is provided with double tamper protection against opening the enclosure and tearing it off the wall. The enclosure is designed for indoor use.

As it meets EN-50131 Grade 3 requirements, the enclosure can be used in high security alarm systems.

- EN50131 Grade 3 approved
- robust metal enclosure
- double tamper protection