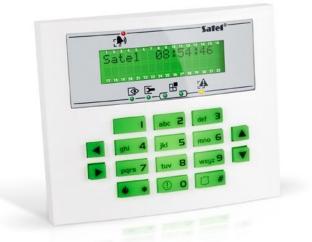

## INT-KLCDS-GR

LCD KEYPAD FOR INTEGRA CONTROL PANELS

LCD keypads are designed for daily operation of **INTEGRA** systems. With the display that shows text messages, even advanced functions of the alarm control unit are simple and convenient to use.

The keypad is also available with blue backlight for the keypad and display (INT–KLCDS–BL).

- keypad and display backlight in green
- LEDs indicating system status
- PANIC, FIRE, and AUX alarms triggered by holding down keys
- buzzer for acoustic signaling
- 2 zones
- indication of communication loss with the control panel
- RS-232 port for use with the GUARDX software