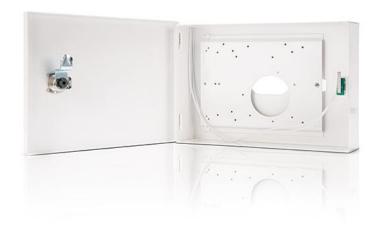

## **ENCLOSURE**

OBU-M-LCD is a surface-mounted metal enclosure, which, given its size and available mountings, is designed for securing a wide range of SATEL made keypads provided with LCD display. This robust enclosure protects the device against mechanical damage. It comes with a keylock to prevent unauthorized access to the keypad, which is a good solution if the keypad is to be installed in public places or wherever additional mechanical protection may be useful. The enclosure doors are provided with a tamper switch.

- robust metal enclosure
- tamper protection
- keylock
- dimensions: 215 x 150 x 45 mm