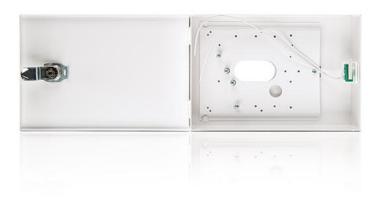

## **ENCLOSURE**

OBU-M-LCD-S is a surface-mounted metal enclosure, which, given its size and available mountings, is designed for securing mid-size and smaller SATEL made keypads. This robust enclosure protects the device against mechanical damage. It comes with a keylock to prevent unauthorized access to the keypad, which is a good solution if the keypad is to be installed in public places or wherever additional mechanical protection may be useful. The enclosure doors are provided with a tamper switch.

- robust metal enclosure
- tamper protection
- keylock
- dimensions: 190 x 130 x 40 mm