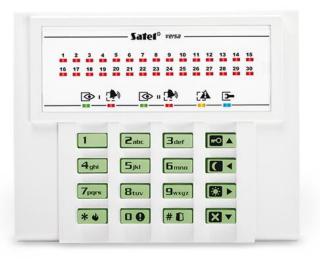

## **VERSA-LED-GR**

LED KEYPAD FOR VERSA PANELS

The VERSA-LED-GR keypad is designed for everyday operation of the systems based on the VERSA alarm control panels. In this device, the status of the alarm system is indicated by LEDs, which provides the user with clear information about the operation performed. The LEDs are grouped into two sections. The first of them (6 LEDs: two green, two red, one yellow and one blue) is used to present the status of the system and its partitions. The other section consists of 30 numbered red LEDs, which indicate the status of zones and show how much time has elapsed since the end of entry/exit delay countdown in the given partition. Occurrence of selected events can also be signaled audibly.

The keypad incorporates suitably designated function buttons. They allow you to directly trigger the alarms (PANIC, FIRE and AUX) and quickly enter the selected arm mode. The backlit keys make the device easy to use even in locations with low light.

The keypad comes in two color versions: **VERSA–LED–BL** (blue) and **VERSA–LED–GR** (green).

- LED indicators for zones, system and partitions status
- quick selection of arming modes with dedicated buttons
- PANIC, FIRE and MEDICAL hold-down alarms
- keypad backlight
- built-in buzzer
- self indication of communication loss