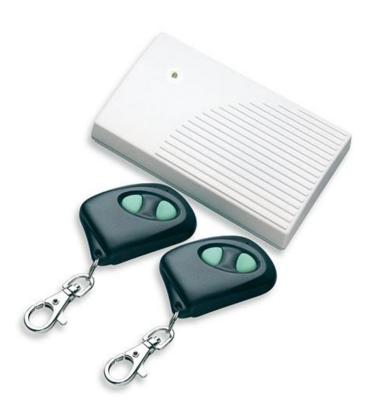

## **RX-2K** RADIO REMOTE CONTROLLER

- two separate, programmable channels
- support for up to 340 keyfobs
- operating range up to 200 m open space
- remote low battery indication
- arm/disarm/reset confirmation
- RS-232 for programming and keyfob management