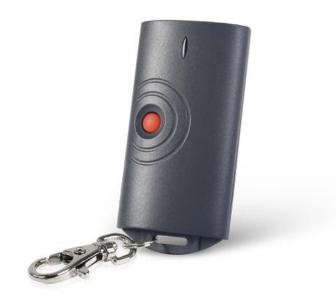

## REMOTE CONTROLLER KEYFOB

T–1 is a one–channel keyfob designed to operate in conjunction with SATEL 433 MHz wireless controllers. Owing to the use of surface acoustic wave (SAW) ceramic resonator, the device is characterized by reliable operation and immunity to interference. Data transmission between the transmitter and the receiver is implemented using the KEELOQ dynamic code–hopping technology. Such encryption provides a high degree of security, preventing the keyfob signal from being copied and used by unauthorized parties.

The device comes with an aesthetic and robust enclosure for protection against impact of changes in environmental conditions. The control button is located in a special recess to prevent it from being pressed accidentally.