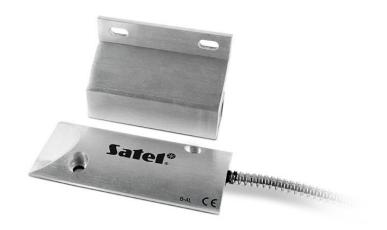

## GATE MAGNETIC CONTACT (METAL HOUSING)

Magnetic contacts are basic elements of a perimeter protection system. Large **B-4L** tight magnetic contacts in a metal housing are designed for surface mounting. The metal screen protects the wiring against damage, which makes these contacts a perfect solution for locations particularly vulnerable to sabotage attempts or mechanical exposure. These contacts are screwed to a surface and provide an ideal solution for garage gate installation.

- surface mounted (screw mount)
- · rugged, metal sealed body
- armored cable