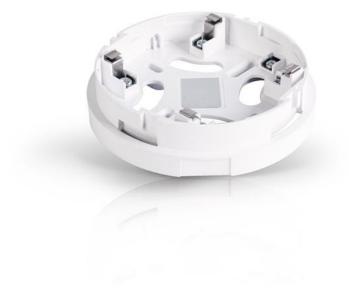

## **DB-100**

## CONVENTIONAL MOUNTING BASE FOR POINT FIRE DETECTORS

The mounting base for CSP system detectors facilitates the assembly and dismantling of the detectors without the need to disconnect cables. This greatly simplifies the implementation of periodical system maintenance procedures and required replacement of devices.

- supports DMP-100, DRP-100 and DCP-100 detectors
- a detector may be locked in the mounting base which prevents it from being dismantled without the use of tools,
- additional earth cable clamp (PE) which facilitates the mounting of the system using shielded cables